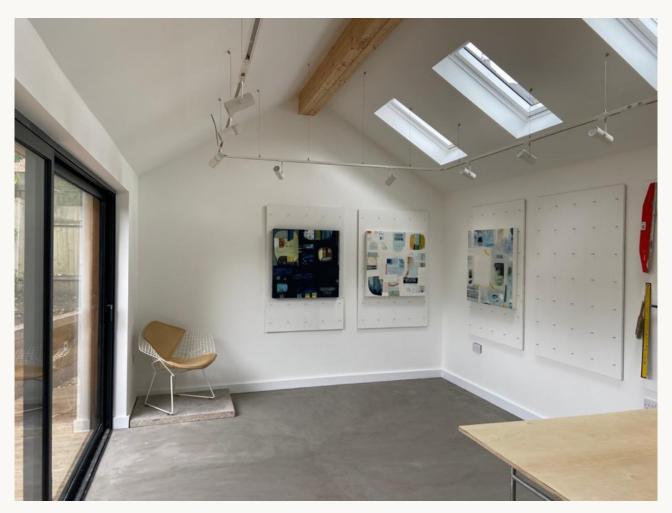

## Artist Studio in Altrincham

Greater Manchester, UK, 2018-2021

A quiet serene spot at the bottom of the garden had been chosen as the perfect location for their new artist studio, away from the house yet within easy reach across the lawn. With fervent involvement from the client, we experimented with different configurations and material palettes before arriving at the final solution. The result is a very simple, carefully considered space which creates the right conditions in which to paint but also, as a building, constitutes a welcome addition to the garden.