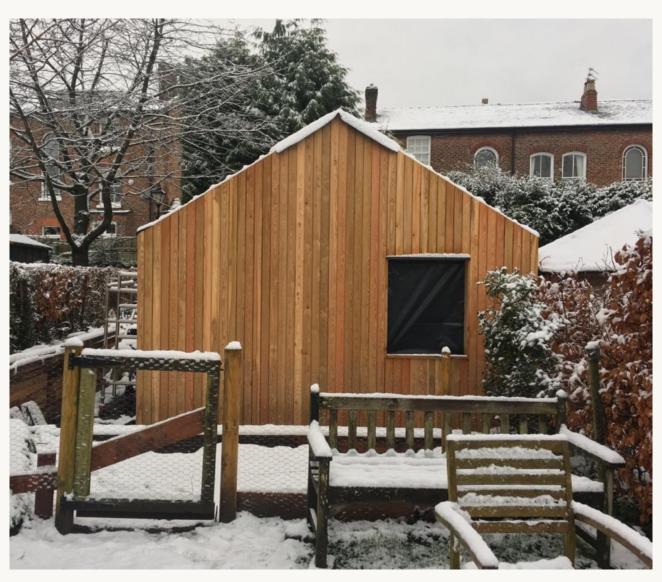

## Artist Studio in Altrincham

Greater Manchester, UK, 2018-2021

A quiet serene spot at the bottom of the garden had been chosen as the perfect location for their new artist studio, away from the house yet within easy reach across the lawn. With fervent involvement from the client, we experimented with different configurations and material palettes before arriving at the final solution. The result is a very simple, carefully considered space which creates the right conditions in which to paint but also, as a building, constitutes a welcome addition to the garden.